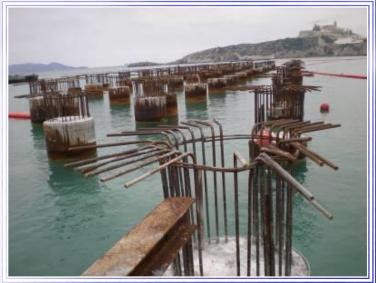

## **Marine Civil Engineering Designers**

INCREA is a Spanish engineering Company specialized in civil engineering projects and consulting.

*Cruise docks for the Port of Ibiza (Balearic Islands), Spain ( Piles & Caissons)* 